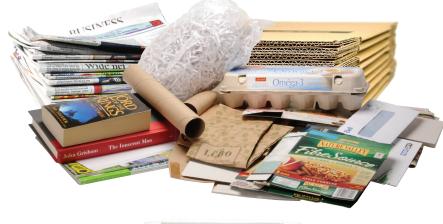

#### **Paper**

- Bags, advertising mail, fine paper, envelopes (including window)
- Shredded paper (put in clear plastic bag, tie closed)
- Gift wrap, cards (no ribbons, bows, foil wrap)
- Newspapers, flyers, directories, magazines, catalogues (remove over-wrap; recycle separately)
- Soft/hard cover books

#### **Cardboard**

- Boxboard (e.g. cereal, tissue, detergent, shoe; remove liners, flatten)
- Corrugated cardboard (clean, unwaxed, flattened; pizza boxes must be empty; remove over-wrap from water/soft drink cases, recycle separately)
- Rolls (toilet, paper towel, wrapping paper)
- Milk/juice cartons and boxes (straws are garbage)
- Cans (e.g. chips, nuts, frozen juice place metal end in can and pinch closed; pull-off strips are garbage)