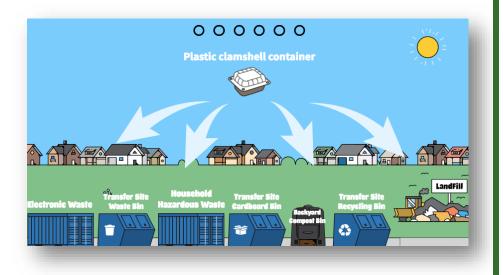

# WHAT GOES IN THE

# **RECYCLING BIN?**

#### **Plastics**

- Tubs, lids
- Clear food containers/clamshells
- Disposable plates, cups, berry containers (black items are garbage)
- Detergent, hand soap, shampoo bottles (lids, sprayers, pumps on tight)
- Beverage bottles (lids on)
- Cat litter tubs with plastic handles
- Plastic paint pails (empty; remove metal handles, handles are garbage)
- Clear compact disk cases (empty; black cases are garbage)