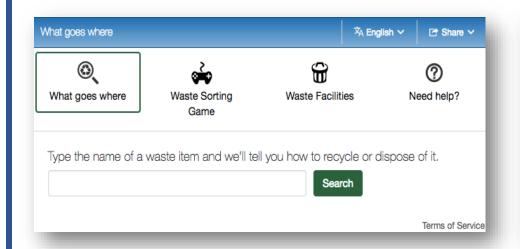

# **Put Waste in its Place**

This poster is a quick reference. Not everything that goes in recycling or garbage is listed here.

Not sure where something goes? Check: Our NEW municipal website and WASTE WIZARD (www.frenchriver.ca)

## **Waste Wizard**

Look up waste materials and learn if they can be recycled, composted or disposed of.

## **Waste Sorting Game**

Play our interactive game: sort your waste, create a digital park, and print a certificate of completion!