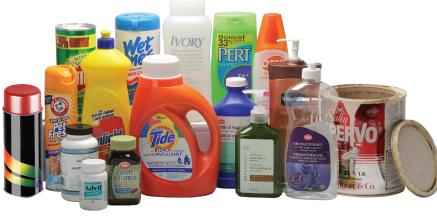

#### **Plastics**

- Tubs, lids
- Clear food containers/clamshells
- Disposable plates, cups, berry containers (black items are garbage)
- Detergent, hand soap, shampoo bottles (lids, sprayers, pumps on tight)
- Beverage bottles (lids on)
- Cat litter tubs with plastic handles
- Plastic paint pails (empty; remove metal handles, handles are garbage)
- Clear compact disk cases (empty; black cases are garbage)

#### Metal

- Aluminum/steel cans (place lid in can and pinch closed)
- Aluminum trays, burner liners, pie plates, roasting pans
- Aerosol cans (empty; lids on)
- Paint cans (empty; remove lids and recycle separately)