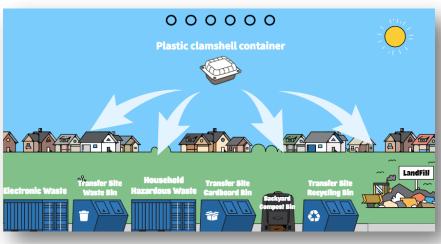

# WHAT GOES IN THE

# **RECYCLING BIN?**

#### **Plastics**

- Tubs, lids
- Clear food containers/clamshells
- Disposable plates, cups, berry containers (black items are garbage)
- Detergent, hand soap, shampoo bottles (lids, sprayers, pumps on tight)
- Beverage bottles (lids on)
- Cat litter tubs with plastic handles
- Plastic paint pails (empty; remove metal handles, handles are garbage)
- Clear compact disk cases (empty; black cases are garbage)