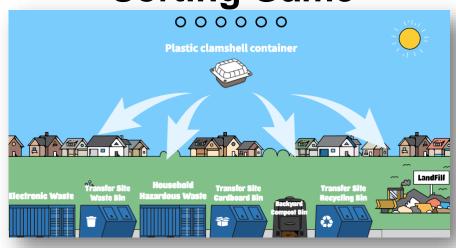

## **Waste Sorting Game**

Play our interactive game: sort your waste, create a digital park, and print a certificate of completion!

## **Waste Sorting Game**

### Play our interactive game

- ✓ Sort the waste items
- ✓ Create a digital park
- ✓ Print your certificate for a PRIZE at the Municipal Office!