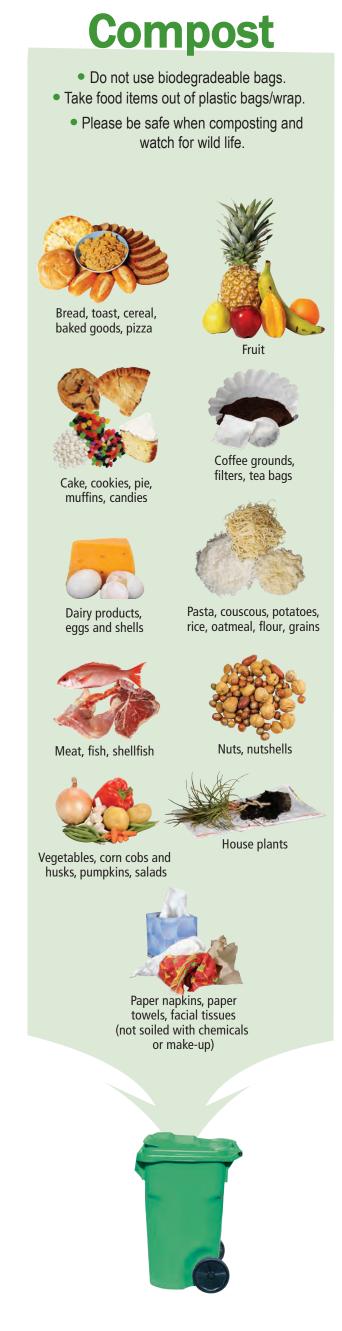

## **Recycling tips**

- Rinse clean. Remove food, liquids, contents before recycling.
- Separate plastic bags/over-wrap from newspapers, flyers, magazines, water/soft drink cases.
   Recycle separately.