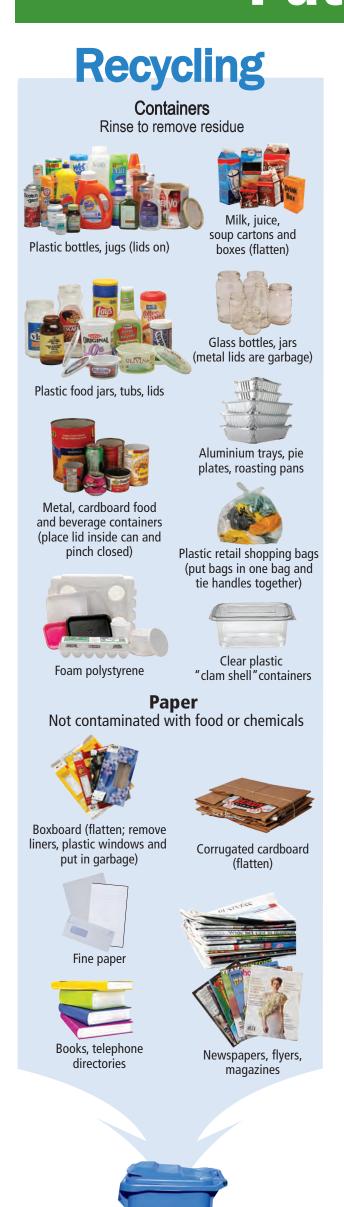

## **RECYCLING - YES**

#### Glass

• Bottles, jars (lids on)

#### **Plastics**

- Tubs, lids
- Clear food containers/clamshells
- Disposable plates, cups, berry containers (black items are garbage)
- Detergent, hand soap, shampoo bottles (lids, sprayers, pumps on tight)
- Beverage bottles (lids on)
- Cat litter tubs with plastic handles
- Plastic paint pails (empty; remove metal handles, handles are garbage)
- Clear compact disk cases (empty; black cases are garbage)

### Soft, stretchy plastics

- Milk bags (inner pouches, outer bag)
- Bread bags (non-foil)
- Sandwich bags (e.g. re-sealable bags)
- Bulk food/produce bags
- Frozen fruit/vegetable bags
- Grocery/retail shopping bags
- Dry cleaning bags
- Newspaper/flyer, magazine bags
- Garden soil/manure/compost/road salt bags
- Diaper/feminine hygiene outer bags
- Over-wrap from toilet paper, napkins, paper towels, water/soft drink cases

#### Metal

- Aluminum/steel cans (place lid in can and pinch closed)
- Aluminum trays, burner liners, pie plates, roasting pans
- Aerosol cans (empty; lids on)
- Paint cans (empty; remove lids and recycle separately)

#### **Paper**

- Bags, advertising mail, fine paper, envelopes (including window)
- Shredded paper (put in clear plastic bag, tie closed)
- Gift wrap, cards (no ribbons, bows, foil wrap)
- Newspapers, flyers, directories, magazines, catalogues (remove over-wrap; recycle separately)
- Soft/hard cover books

#### **Cardboard**

- Boxboard (e.g. cereal, tissue, detergent, shoe; remove liners, flatten)
- Corrugated cardboard (clean, unwaxed, flattened; pizza boxes must be empty; remove over-wrap from water/soft drink cases, recycle separately)
- Rolls (toilet, paper towel, wrapping paper)
- Milk/juice cartons and boxes (straws are garbage)
- Cans (e.g. chips, nuts, frozen juice place metal end in can and pinch closed; pull-off strips are garbage)

#### Foam polystyrene

• Foam food and protective packaging (e.g. drinking cups, egg cartons, meat trays, takeout food containers, electronic packaging)