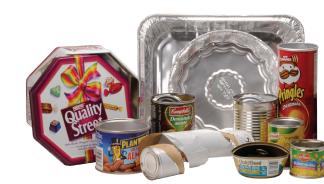

#### Metal

- Aluminum/steel cans (place lid in can and pinch closed)
- Aluminum trays, burner liners, pie plates, roasting pans
- Aerosol cans (empty; lids on)
- Paint cans (empty; remove lids and recycle separately)

#### **Cardboard**

- Boxboard (e.g. cereal, tissue, detergent, shoe; remove liners, flatten)
- Corrugated cardboard (clean, unwaxed, flattened; pizza boxes must be empty; remove over-wrap from water/soft drink cases, recycle separately)
- Rolls (toilet, paper towel, wrapping paper)
- Milk/juice cartons and boxes (straws are garbage)
- Cans (e.g. chips, nuts, frozen juice place metal end in can and pinch closed; pull-off strips are garbage)

#### Foam polystyrene

• Foam food and protective packaging (e.g. drinking cups, egg cartons, meat trays, takeout food containers, electronic packaging)