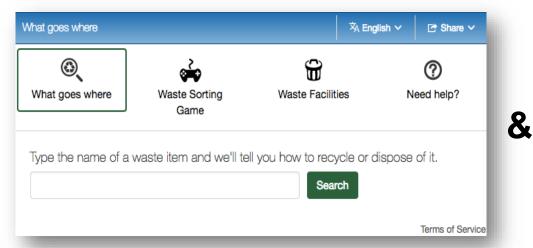

# **Put Waste in its Place**

This poster is a quick reference. Not everything that goes in recycling or garbage is listed here.

Not sure where something goes? Check: Our NEW municipal website and WASTE WIZARD (www.frenchriver.ca)

# Let us help you Recycle!

Visit our <u>NEW</u> Website for these interactive App's that help you know where to sort your recycling.

## **Waste Wizard**

Look up waste materials and learn if they can be recycled, composted or disposed of.

## **Waste Sorting Game**

Play our interactive game: sort your waste, create a digital park, and print a certificate of completion!